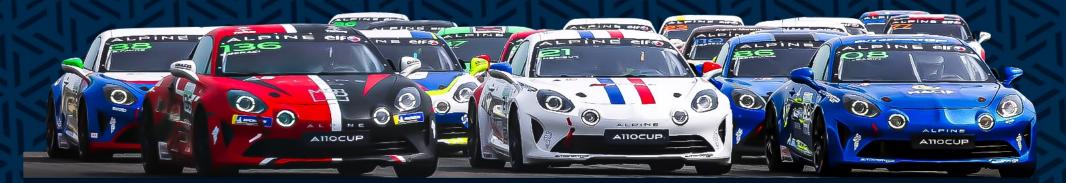

### ALPINE A110 CUP \_

| Weight         | 1030 kg                                                |
|----------------|--------------------------------------------------------|
| Engine         | Surcharged 1.8 Liter- 300 HP                           |
| Gearbox        | Sequential 6 ratios from 3MO                           |
| Transmission   | Limited slipi differential                             |
| Wheels         | Front: 9x18 – Rear: 10x18                              |
| Rollcage       | FIA homologated integral stucture                      |
| Seat           | Specific bucket + 6 points harness from Sabelt         |
| Brakes         |                                                        |
|                | Brembo                                                 |
| Steering Wheel | Bosch Motorsport anti-lock brake system                |
| Fuel tank      | Integrated control and display – Paddle-shift from XAP |
| Other          | 95 liters FIA FT3                                      |
| Options        | Traction control                                       |
|                | Airjacks kit, data acquisitions + sensors              |
|                | Possonger soot Alpino Plue body color                  |

Passenger seat – Alpine Blue body color

Price=
€125 000
VAT excl

ALPINE elf® EUROPA CUP

elfo Michelin Toole ixel Sabelt Balling Security Security ALPINE