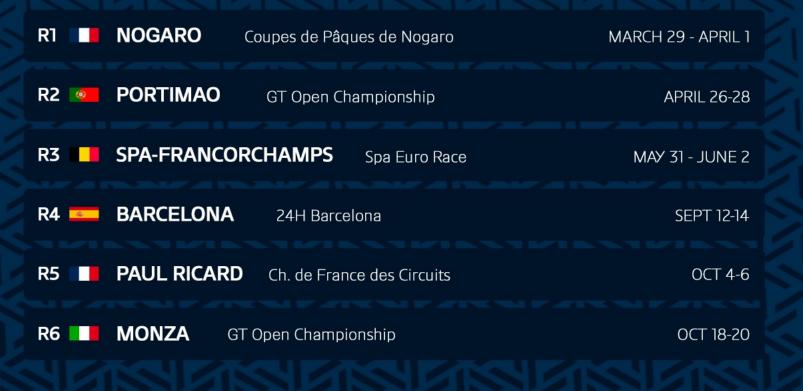

### THE CHAMPIONSHIP \_\_\_\_\_

International FIA Serie // Choice of GT Events Promoteur (SRO, 24h Series, GT Open Championship)

#### 6 meetings – 12 races // 5 F1 Tracks FIA grade 1 // 25min race +1 lap

Forbidden to test on a championship's track 8 days before the event, excepted for Gentlemen drivers. Spare parts shop and Technical Assistance on each event FIA Standart Technical Control Vehicles designed and prepared in Bourges, by the promotor of the Championship Communication department with Press service and Social Media Presence Live broadcast of the races on Social Media (Facebook & Youtube)

### WEEKEND FORMAT \_\_\_\_\_

2 x 40min – Free Practice 2 x 20min – Qualifying Practice 2 x 25min races + 1 lap